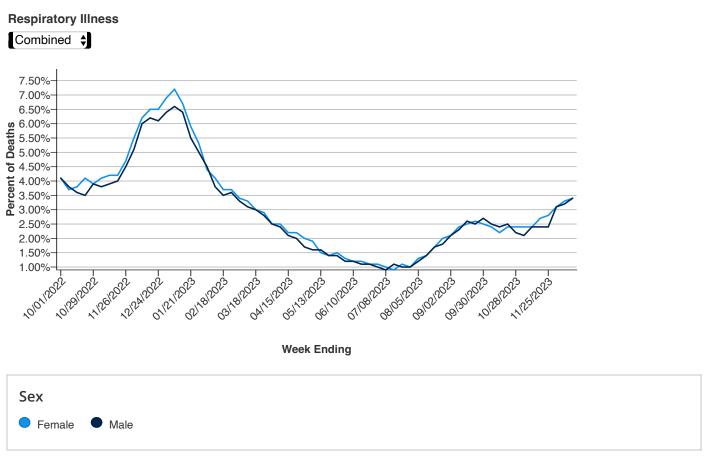

## Trends in Deaths for Viral Respiratory Illness, by Sex

Weekly percent of total deaths associated with COVID-19, influenza, and RSV.

One or more data points are based on death counts between 1-9 and have been suppressed in accordance with National Center for Health Statistics confidentiality standards.

Data presented through: 12/16/2023; Data as of: 12/26/2023

Dataset on data.cdc.gov I Link to Dataset

| Data Table  |        | -     |
|-------------|--------|-------|
| Week Ending | Female | Male  |
| 10/01/2022  | 4.10%  | 4.10% |

| 10/15/2022     3.80%     3.60%       10/22/2022     4.10%     3.50%       10/28/2022     3.80%     3.90%       11/05/2022     4.10%     3.80%       11/12/2022     4.20%     3.90%       11/12/2022     4.20%     4.00%       11/12/2022     4.20%     4.00%       11/12/2022     4.20%     6.00%       12/12/2022     5.50%     5.10%       12/10/2022     6.50%     6.00%       12/17/2022     6.50%     6.00%       12/17/2022     6.50%     6.10%       12/17/2022     6.50%     6.00%       11/14/2023     7.20%     6.60%       01/17/2023     7.00%     6.40%       01/07/2023     5.00%     5.00%       01/12/2023     5.00%     5.00%       01/21/2023     5.00%     5.00%       02/11/2023     3.00%     3.00%       02/11/2023     3.00%     3.00%       03/04/2023     3.00%     3.00%       03/04/2023     2.00%     2.00% <th>10/08/2022</th> <th>3.70%</th> <th>3.80%</th>  | 10/08/2022 | 3.70% | 3.80% |
|--------------------------------------------------------------------------------------------------------------------------------------------------------------------------------------------------------------------------------------------------------------------------------------------------------------------------------------------------------------------------------------------------------------------------------------------------------------------------------------------------------------------------------------------------------------------------------------------------------------------------------------------------------------------------------------------------------------------------------------------------------------------------------------------------------------------------------------------------------------------------------------------|------------|-------|-------|
| 10292022     3.90%     3.90%       11/05/2022     4.10%     3.80%       11/12/2022     4.20%     3.90%       11/19/2022     4.20%     4.00%       11/26/2022     4.20%     4.00%       11/26/2022     4.20%     4.00%       11/26/2022     5.50%     5.10%       12/01/2022     6.20%     6.00%       12/17/2022     6.50%     6.20%       12/24/2022     6.50%     6.40%       01/07/2023     7.20%     6.60%       01/07/2023     7.20%     6.60%       01/07/2023     5.30%     5.00%       01/14/2023     6.70%     5.50%       01/21/2023     5.30%     5.00%       02/12/2023     3.00%     5.00%       02/18/2023     3.70%     3.60%       03/04/2023     3.00%     3.00%       03/18/2023     3.00%     3.00%       03/18/2023     2.00%     2.00%       04/01/2023     2.00%     2.00%       04/02/2023     2.00%     2.00%                                                      | 10/15/2022 | 3.80% | 3.60% |
| 11/05/2022     4.10%     3.80%       11/12/2022     4.20%     3.90%       11/19/2022     4.20%     4.00%       11/26/2022     4.70%     4.50%       12/03/2022     5.60%     5.10%       12/10/2022     6.20%     6.00%       12/17/2022     6.50%     6.20%       12/24/2022     6.50%     6.20%       01/07/2023     7.20%     6.60%       01/07/2023     7.20%     6.60%       01/07/2023     5.90%     5.50%       01/07/2023     5.90%     5.50%       01/07/2023     5.90%     5.50%       01/07/2023     5.90%     5.50%       01/07/2023     5.90%     5.50%       01/12/2023     5.30%     5.00%       02/04/2023     4.40%     4.50%       02/18/2023     3.70%     3.60%       03/04/2023     3.0%     3.0%       03/11/2023     3.0%     3.0%       03/12/2023     2.0%     2.60%       04/01/2023     2.0%     2.0%  <                                                        | 10/22/2022 | 4.10% | 3.50% |
| 11/12/2022     4.20%     3.90%       11/19/2022     4.20%     4.00%       11/26/2022     4.70%     4.50%       12/03/2022     5.50%     5.10%       12/10/2022     6.20%     6.00%       12/17/2022     6.50%     6.20%       12/24/2022     6.50%     6.10%       12/24/2022     6.50%     6.40%       01/07/2023     7.20%     6.60%       01/17/2023     5.90%     5.00%       01/22/2023     5.90%     5.00%       01/22/2023     5.90%     5.00%       02/04/2023     5.90%     5.00%       02/11/2023     3.70%     3.60%       02/11/2023     3.70%     3.60%       03/04/2023     3.70%     3.60%       03/04/2023     3.0%     3.00%       03/18/2023     3.0%     3.00%       03/18/2023     2.90%     2.80%       04/01/2023     2.90%     2.00%       04/02/2023     2.00%     2.40%       04/15/2023     2.00%     1.00%                                                      | 10/29/2022 | 3.90% | 3.90% |
| 11/19/2022     4.20%     4.00%       11/26/2022     5.50%     5.10%       12/03/2022     5.50%     6.00%       12/10/2022     6.20%     6.00%       12/17/2022     6.50%     6.20%       12/24/2022     6.50%     6.10%       12/31/2022     6.90%     6.40%       01/07/2023     7.20%     6.60%       01/12/2023     6.70%     6.40%       01/21/2023     5.90%     5.50%       01/21/2023     5.30%     5.50%       02/04/2023     4.40%     4.50%       02/11/2023     3.70%     3.80%       02/11/2023     3.70%     3.60%       03/04/2023     3.70%     3.60%       03/04/2023     3.00%     3.00%       03/18/2023     3.00%     3.00%       03/18/2023     2.90%     2.40%       04/01/2023     2.00%     2.00%       04/02/2023     2.00%     2.00%       04/15/2023     2.00%     1.00%       05/06/2023     1.90%     1.60% <td>11/05/2022</td> <td>4.10%</td> <td>3.80%</td>  | 11/05/2022 | 4.10% | 3.80% |
| 11/26/2022     4.70%     4.50%       12/03/2022     5.50%     5.10%       12/10/2022     6.20%     6.00%       12/17/2022     6.50%     6.20%       12/24/2022     6.50%     6.10%       12/24/2022     6.50%     6.40%       11/1/2023     7.20%     6.60%       01/07/2023     7.20%     6.60%       01/14/2023     6.70%     6.40%       01/21/2023     5.30%     5.50%       01/21/2023     5.30%     5.00%       02/04/2023     4.40%     4.50%       02/14/2023     3.70%     3.60%       02/14/2023     3.70%     3.60%       02/14/2023     3.70%     3.60%       02/14/2023     3.70%     3.60%       03/14/2023     3.00%     3.00%       03/14/2023     2.50%     2.40%       04/10/2023     2.50%     2.40%       04/10/2023     2.50%     2.40%       04/12/2023     2.00%     1.0%       04/12/2023     2.00%     2.00%                                                      | 11/12/2022 | 4.20% | 3.90% |
| 12/03/2022     5.50%     5.10%       12/10/2022     6.20%     6.00%       12/17/2022     6.50%     6.20%       12/24/2022     6.50%     6.10%       12/24/2022     6.50%     6.40%       01/07/2023     7.20%     6.60%       01/14/2023     6.70%     6.40%       01/12/2023     5.90%     5.50%       01/21/2023     5.90%     5.50%       01/28/2023     5.30%     5.00%       02/14/2023     4.40%     4.50%       02/14/2023     3.70%     3.60%       02/18/2023     3.70%     3.60%       03/04/2023     3.00%     3.00%       03/11/2023     3.00%     3.00%       03/11/2023     2.60%     2.40%       04/01/2023     2.50%     2.40%       04/01/2023     2.50%     2.40%       04/02/2023     2.00%     2.00%       04/02/2023     2.00%     2.00%       04/15/2023     2.00%     2.00%       04/02/2023     1.90%     1.60% <td>11/19/2022</td> <td>4.20%</td> <td>4.00%</td>  | 11/19/2022 | 4.20% | 4.00% |
| 12/10/2022     6.20%     6.00%       12/17/2022     6.50%     6.20%       12/24/2022     6.50%     6.10%       12/31/2022     6.50%     6.40%       01/07/2023     7.20%     6.60%       01/14/2023     6.70%     6.40%       01/21/2023     5.30%     5.50%       01/21/2023     5.30%     5.00%       02/04/2023     4.40%     4.50%       02/11/2023     3.70%     3.80%       02/11/2023     3.70%     3.60%       02/11/2023     3.70%     3.60%       02/11/2023     3.70%     3.60%       03/04/2023     3.00%     3.00%       03/04/2023     3.00%     3.00%       03/11/2023     2.50%     2.60%       04/01/2023     2.50%     2.60%       04/01/2023     2.50%     2.00%       04/02/2023     2.00%     1.0%       04/02/2023     2.00%     1.0%       04/22/2023     2.00%     1.0%       04/22/2023     1.0%     1.60%                                                        | 11/26/2022 | 4.70% | 4.50% |
| 12/17/2022     6.50%     6.20%       12/24/2022     6.50%     6.40%       12/31/2022     6.90%     6.40%       01/07/2023     7.20%     6.60%       01/14/2023     6.70%     6.40%       01/21/2023     5.90%     5.50%       01/21/2023     5.30%     5.00%       02/04/2023     4.40%     4.50%       02/11/2023     3.70%     3.80%       02/11/2023     3.70%     3.60%       02/25/2023     3.70%     3.60%       03/04/2023     3.00%     3.00%       03/11/2023     3.00%     3.00%       03/125/2023     2.90%     2.80%       04/01/2023     2.50%     2.40%       04/01/2023     2.50%     2.40%       04/01/2023     2.00%     2.00%       04/02/2023     2.00%     1.70%       04/22/2023     2.00%     1.60%       04/22/2023     1.90%     1.60%       05/06/2023     1.90%     1.60%       05/20/2023     1.60%     1.40% <td>12/03/2022</td> <td>5.50%</td> <td>5.10%</td> | 12/03/2022 | 5.50% | 5.10% |
| 12/24/20226.50%6.10%12/31/20226.90%6.40%01/07/20237.20%6.60%01/14/20236.70%6.40%01/12/20235.90%5.50%01/28/20235.30%5.00%02/04/20234.40%4.50%02/11/20234.10%3.80%02/11/20233.70%3.60%02/11/20233.70%3.60%02/18/20233.70%3.60%03/04/20233.40%3.30%03/11/20233.00%3.00%03/11/20232.90%2.80%04/01/20232.50%2.40%04/01/20232.50%2.00%04/01/20232.00%1.70%04/02/20231.90%1.60%04/22/20231.90%1.60%05/50/20231.50%1.40%05/50/20231.50%1.40%05/50/20231.50%1.40%                                                                                                                                                                                                                                                                                                                                                                                                                                   | 12/10/2022 | 6.20% | 6.00% |
| 12/31/2022     6.90%     6.40%       01/07/2023     7.20%     6.60%       01/14/2023     6.70%     6.40%       01/21/2023     5.90%     5.50%       01/28/2023     5.30%     5.00%       02/04/2023     4.40%     4.50%       02/04/2023     4.10%     3.80%       02/11/2023     3.70%     3.50%       02/18/2023     3.70%     3.60%       02/18/2023     3.70%     3.60%       03/04/2023     3.00%     3.30%       03/11/2023     3.00%     3.00%       03/11/2023     3.00%     3.00%       03/11/2023     2.90%     2.80%       04/01/2023     2.00%     2.80%       04/01/2023     2.50%     2.00%       04/01/2023     2.00%     2.00%       04/01/2023     2.00%     1.00%       04/22/2023     2.00%     1.00%       04/22/2023     2.00%     1.00%       04/22/2023     1.90%     1.60%       05/50/2023     1.90%     1.60% <td>12/17/2022</td> <td>6.50%</td> <td>6.20%</td>  | 12/17/2022 | 6.50% | 6.20% |
| 01/07/2023     7.20%     6.60%       01/14/2023     6.70%     6.40%       01/21/2023     5.90%     5.50%       01/28/2023     5.30%     5.00%       01/28/2023     5.30%     5.00%       02/04/2023     4.40%     4.50%       02/11/2023     4.10%     3.80%       02/11/2023     3.70%     3.60%       02/18/2023     3.70%     3.60%       02/18/2023     3.70%     3.60%       03/04/2023     3.40%     3.30%       03/11/2023     3.00%     3.10%       03/11/2023     2.90%     2.80%       03/18/2023     2.00%     2.60%       04/01/2023     2.50%     2.40%       04/15/2023     2.00%     2.40%       04/15/2023     2.00%     1.70%       04/22/2023     2.00%     1.60%       05/06/2023     1.90%     1.60%       05/06/2023     1.40%     1.40%       05/20/2023     1.50%     1.40%                                                                                         | 12/24/2022 | 6.50% | 6.10% |
| 01/14/20236.70%6.40%01/21/20235.90%5.50%01/28/20235.30%5.00%02/04/20234.40%4.50%02/11/20234.10%3.80%02/11/20233.70%3.60%02/25/20233.70%3.60%03/04/20233.40%3.30%03/04/20233.00%3.00%03/11/20233.00%3.00%03/12/20232.90%2.80%04/01/20232.50%2.40%04/02/20232.20%2.10%04/22/20232.20%1.70%04/22/20231.90%1.60%05/06/20231.50%1.40%05/06/20231.50%1.40%                                                                                                                                                                                                                                                                                                                                                                                                                                                                                                                                       | 12/31/2022 | 6.90% | 6.40% |
| 01/21/2023     5.90%     5.50%       01/28/2023     5.30%     5.00%       02/04/2023     4.40%     4.50%       02/11/2023     4.10%     3.80%       02/18/2023     3.70%     3.50%       02/25/2023     3.70%     3.60%       03/04/2023     3.40%     3.30%       03/04/2023     3.40%     3.30%       03/11/2023     3.30%     3.10%       03/14/2023     3.00%     3.00%       03/14/2023     2.90%     2.80%       04/01/2023     2.50%     2.60%       04/02/2023     2.50%     2.10%       04/15/2023     2.20%     2.10%       04/22/2023     2.20%     2.00%       04/22/2023     2.00%     1.60%       04/22/2023     1.90%     1.60%       05/13/2023     1.50%     1.60%       05/20/2023     1.40%     1.40%                                                                                                                                                                   | 01/07/2023 | 7.20% | 6.60% |
| 01/28/2023     5.30%     5.00%       02/04/2023     4.40%     4.50%       02/11/2023     4.10%     3.80%       02/18/2023     3.70%     3.50%       02/25/2023     3.70%     3.60%       03/04/2023     3.40%     3.30%       03/04/2023     3.40%     3.00%       03/11/2023     3.30%     3.10%       03/14/2023     3.00%     3.00%       03/14/2023     2.90%     2.80%       04/01/2023     2.50%     2.50%       04/01/2023     2.50%     2.10%       04/15/2023     2.20%     2.00%       04/15/2023     2.00%     1.60%       04/22/2023     1.90%     1.60%       05/06/2023     1.90%     1.60%       05/20/2023     1.40%     1.40%       05/20/2023     1.50%     1.40%                                                                                                                                                                                                        | 01/14/2023 | 6.70% | 6.40% |
| 02/04/20234.40%4.50%02/11/20234.10%3.80%02/18/20233.70%3.50%02/25/20233.70%3.60%03/04/20233.40%3.30%03/11/20233.30%3.10%03/18/20233.00%3.00%03/25/20232.90%2.80%04/01/20232.50%2.50%04/01/20232.50%2.10%04/15/20232.20%2.10%04/22/20232.00%1.70%05/06/20231.90%1.60%05/20/20231.50%1.40%05/27/20231.50%1.40%06/03/20231.50%1.40%                                                                                                                                                                                                                                                                                                                                                                                                                                                                                                                                                           | 01/21/2023 | 5.90% | 5.50% |
| 02/11/20234.10%3.80%02/18/20233.70%3.50%02/25/20233.70%3.60%03/04/20233.40%3.30%03/11/20233.30%3.10%03/18/20233.00%3.00%03/25/20232.90%2.80%04/01/20232.50%2.50%04/02/20232.50%2.40%04/15/20232.20%2.10%04/22/20232.20%2.00%04/29/20231.90%1.60%05/06/20231.50%1.60%05/27/20231.50%1.40%05/27/20231.50%1.40%                                                                                                                                                                                                                                                                                                                                                                                                                                                                                                                                                                               | 01/28/2023 | 5.30% | 5.00% |
| 02/18/20233.70%3.50%02/25/20233.70%3.60%03/04/20233.40%3.30%03/11/20233.30%3.10%03/18/20233.00%3.00%03/25/20232.90%2.80%04/01/20232.50%2.50%04/08/20232.50%2.40%04/15/20232.20%2.10%04/22/20232.20%1.70%04/22/20231.90%1.60%05/06/20231.50%1.40%05/13/20231.50%1.40%05/20/20231.50%1.40%05/20/20231.50%1.40%05/20/20231.30%1.20%                                                                                                                                                                                                                                                                                                                                                                                                                                                                                                                                                           | 02/04/2023 | 4.40% | 4.50% |
| 02/25/20233.70%3.60%03/04/20233.40%3.30%03/11/20233.30%3.10%03/18/20233.00%3.00%03/25/20232.90%2.80%04/01/20232.50%2.50%04/08/20232.50%2.40%04/15/20232.20%2.10%04/22/20232.20%1.70%05/06/20231.90%1.60%05/13/20231.50%1.60%05/20/20231.40%1.40%05/27/20231.50%1.40%06/03/20231.30%1.20%                                                                                                                                                                                                                                                                                                                                                                                                                                                                                                                                                                                                   | 02/11/2023 | 4.10% | 3.80% |
| 03/04/20233.40%3.30%03/11/20233.30%3.10%03/18/20233.00%3.00%03/25/20232.90%2.80%04/01/20232.50%2.50%04/08/20232.50%2.40%04/15/20232.20%2.10%04/22/20232.20%2.00%04/22/20231.90%1.60%05/06/20231.50%1.40%05/20/20231.50%1.40%06/03/20231.30%1.20%                                                                                                                                                                                                                                                                                                                                                                                                                                                                                                                                                                                                                                           | 02/18/2023 | 3.70% | 3.50% |
| 03/11/20233.30%3.10%03/18/20233.00%3.00%03/25/20232.90%2.80%04/01/20232.50%2.50%04/08/20232.50%2.40%04/15/20232.20%2.10%04/22/20232.20%2.00%04/29/20232.00%1.70%05/06/20231.90%1.60%05/13/20231.50%1.60%05/202031.40%1.40%05/27/20231.50%1.40%06/03/20231.30%1.20%                                                                                                                                                                                                                                                                                                                                                                                                                                                                                                                                                                                                                         | 02/25/2023 | 3.70% | 3.60% |
| 03/18/20233.00%3.00%03/25/20232.90%2.80%04/01/20232.50%2.50%04/08/20232.50%2.40%04/15/20232.20%2.10%04/22/20232.20%2.00%04/29/20232.00%1.70%05/06/20231.90%1.60%05/20231.50%1.40%05/20231.50%1.40%05/20231.50%1.40%                                                                                                                                                                                                                                                                                                                                                                                                                                                                                                                                                                                                                                                                        | 03/04/2023 | 3.40% | 3.30% |
| 03/25/20232.90%2.80%04/01/20232.50%2.50%04/08/20232.50%2.40%04/15/20232.20%2.10%04/22/20232.20%2.00%04/29/20232.00%1.70%05/06/20231.90%1.60%05/13/20231.50%1.60%05/20/20231.40%1.40%05/27/20231.50%1.40%05/06/20231.30%1.20%                                                                                                                                                                                                                                                                                                                                                                                                                                                                                                                                                                                                                                                               | 03/11/2023 | 3.30% | 3.10% |
| 04/01/20232.50%2.50%04/08/20232.50%2.40%04/15/20232.20%2.10%04/22/20232.20%2.00%04/29/20232.00%1.70%05/06/20231.90%1.60%05/13/20231.50%1.60%05/20/20231.40%1.40%05/27/20231.50%1.40%05/03/20231.30%1.20%                                                                                                                                                                                                                                                                                                                                                                                                                                                                                                                                                                                                                                                                                   | 03/18/2023 | 3.00% | 3.00% |
| 04/08/20232.50%2.40%04/15/20232.20%2.10%04/22/20232.20%2.00%04/29/20232.00%1.70%05/06/20231.90%1.60%05/13/20231.50%1.60%05/20/20231.40%1.40%05/27/20231.50%1.40%05/27/20231.50%1.40%                                                                                                                                                                                                                                                                                                                                                                                                                                                                                                                                                                                                                                                                                                       | 03/25/2023 | 2.90% | 2.80% |
| 04/15/20232.20%2.10%04/22/20232.20%2.00%04/29/20232.00%1.70%05/06/20231.90%1.60%05/13/20231.50%1.60%05/20/20231.40%1.40%05/27/20231.50%1.40%06/03/20231.30%1.20%                                                                                                                                                                                                                                                                                                                                                                                                                                                                                                                                                                                                                                                                                                                           | 04/01/2023 | 2.50% | 2.50% |
| 04/22/20232.20%2.00%04/29/20232.00%1.70%05/06/20231.90%1.60%05/13/20231.50%1.60%05/20/20231.40%1.40%05/27/20231.50%1.40%06/03/20231.30%1.20%                                                                                                                                                                                                                                                                                                                                                                                                                                                                                                                                                                                                                                                                                                                                               | 04/08/2023 | 2.50% | 2.40% |
| 04/29/20232.00%1.70%05/06/20231.90%1.60%05/13/20231.50%1.60%05/20/20231.40%1.40%05/27/20231.50%1.40%06/03/20231.30%1.20%                                                                                                                                                                                                                                                                                                                                                                                                                                                                                                                                                                                                                                                                                                                                                                   | 04/15/2023 | 2.20% | 2.10% |
| 05/06/20231.90%1.60%05/13/20231.50%1.60%05/20/20231.40%1.40%05/27/20231.50%1.40%06/03/20231.30%1.20%                                                                                                                                                                                                                                                                                                                                                                                                                                                                                                                                                                                                                                                                                                                                                                                       | 04/22/2023 | 2.20% | 2.00% |
| 05/13/20231.50%1.60%05/20/20231.40%1.40%05/27/20231.50%1.40%06/03/20231.30%1.20%                                                                                                                                                                                                                                                                                                                                                                                                                                                                                                                                                                                                                                                                                                                                                                                                           | 04/29/2023 | 2.00% | 1.70% |
| 05/20/2023   1.40%   1.40%     05/27/2023   1.50%   1.40%     06/03/2023   1.30%   1.20%                                                                                                                                                                                                                                                                                                                                                                                                                                                                                                                                                                                                                                                                                                                                                                                                   | 05/06/2023 | 1.90% | 1.60% |
| 05/27/2023   1.50%   1.40%     06/03/2023   1.30%   1.20%                                                                                                                                                                                                                                                                                                                                                                                                                                                                                                                                                                                                                                                                                                                                                                                                                                  | 05/13/2023 | 1.50% | 1.60% |
| 06/03/2023 1.30% 1.20%                                                                                                                                                                                                                                                                                                                                                                                                                                                                                                                                                                                                                                                                                                                                                                                                                                                                     | 05/20/2023 | 1.40% | 1.40% |
|                                                                                                                                                                                                                                                                                                                                                                                                                                                                                                                                                                                                                                                                                                                                                                                                                                                                                            | 05/27/2023 | 1.50% | 1.40% |
| 06/10/2023 1.20% 1.20%                                                                                                                                                                                                                                                                                                                                                                                                                                                                                                                                                                                                                                                                                                                                                                                                                                                                     | 06/03/2023 | 1.30% | 1.20% |
|                                                                                                                                                                                                                                                                                                                                                                                                                                                                                                                                                                                                                                                                                                                                                                                                                                                                                            | 06/10/2023 | 1.20% | 1.20% |

| 06/17/2023 | 1.20% | 1.10% |
|------------|-------|-------|
| 06/24/2023 | 1.10% | 1.10% |
| 07/01/2023 | 1.10% | 1.00% |
| 07/08/2023 | 1.00% | 0.90% |
| 07/15/2023 | 0.90% | 1.10% |
| 07/22/2023 | 1.10% | 1.00% |
| 07/29/2023 | 1.00% | 1.00% |
| 08/05/2023 | 1.30% | 1.20% |
| 08/12/2023 | 1.40% | 1.40% |
| 08/19/2023 | 1.70% | 1.70% |
| 08/26/2023 | 2.00% | 1.80% |
| 09/02/2023 | 2.10% | 2.10% |
| 09/09/2023 | 2.40% | 2.30% |
| 09/16/2023 | 2.50% | 2.60% |
| 09/23/2023 | 2.60% | 2.50% |
| 09/30/2023 | 2.50% | 2.70% |
| 10/07/2023 | 2.40% | 2.50% |
| 10/14/2023 | 2.20% | 2.40% |
| 10/21/2023 | 2.40% | 2.50% |
| 10/28/2023 | 2.40% | 2.20% |
| 11/04/2023 | 2.40% | 2.10% |
| 11/11/2023 | 2.40% | 2.40% |
| 11/18/2023 | 2.70% | 2.40% |
| 11/25/2023 | 2.80% | 2.40% |
| 12/02/2023 | 3.10% | 3.10% |
| 12/09/2023 | 3.30% | 3.20% |
| 12/16/2023 | 3.40% | 3.40% |