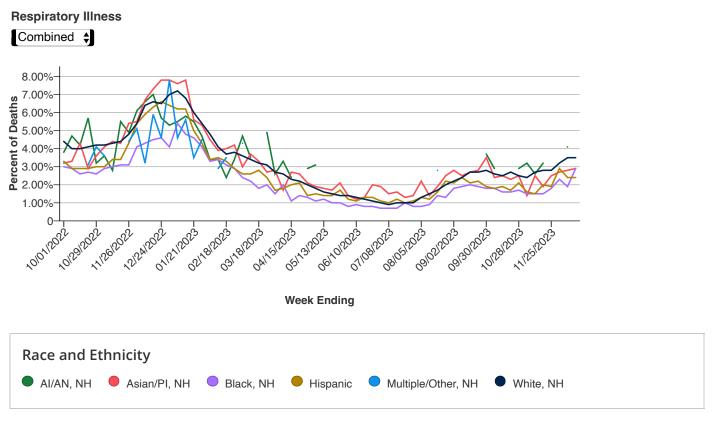

# Trends in Deaths for Viral Respiratory Illness, by Race and Ethnicity

Weekly percent of total deaths associated with COVID-19, influenza, and RSV.

NH = non-Hispanic, AI/AN = American Indian/Alaska Native, PI = Pacific Islander

One or more data points are based on death counts between 1-9 and have been suppressed in accordance with National Center for Health Statistics confidentiality standards.

Data presented through: 12/16/2023; Data as of: 12/26/2023

```
Dataset on data.cdc.gov I Link to Dataset
```

| Data Table |           |           |           |          |             | -         |
|------------|-----------|-----------|-----------|----------|-------------|-----------|
| Week Endi  | AI/AN, NH | Asian/PI, | Black, NH | Hispanic | Multiple/Ot | White, NH |
| 10/01/2022 | 3.80%     | 3.20%     | 3.00%     | 3.30%    | 3.20%       | 4.40%     |
| 10/08/2022 | 4.70%     | 3.30%     | 2.90%     | 2.90%    |             | 4.00%     |
| 10/15/2022 | 4.20%     | 4.30%     | 2.60%     | 2.90%    |             | 4.00%     |
| 10/22/2022 | 5.70%     | 2.90%     | 2.70%     | 2.90%    | 3.10%       | 4.10%     |

| 10/29/2022 | 3.20% | 3.60% | 2.60% | 3.00% | 4.10% | 4.20% |
|------------|-------|-------|-------|-------|-------|-------|
| 11/05/2022 | 3.60% | 4.10% | 2.90% | 3.00% | 3.60% | 4.20% |
| 11/12/2022 | 2.80% | 4.40% | 3.00% | 3.40% |       | 4.30% |
| 11/19/2022 | 5.50% | 4.30% | 3.10% | 3.40% |       | 4.40% |
| 11/26/2022 | 4.90% | 5.40% | 3.10% | 4.30% | 4.40% | 4.80% |
| 12/03/2022 | 6.10% | 5.50% | 4.10% | 5.40% | 5.10% | 5.40% |
| 12/10/2022 | 6.60% | 6.70% | 4.30% | 5.90% | 3.20% | 6.40% |
| 12/17/2022 | 7.00% | 7.30% | 4.50% | 6.30% | 5.90% | 6.60% |
| 12/24/2022 | 5.70% | 7.80% | 4.60% | 6.60% | 4.60% | 6.50% |
| 12/31/2022 | 5.30% | 7.80% | 4.10% | 6.40% | 7.80% | 7.00% |
| 01/07/2023 | 5.50% | 7.60% | 5.40% | 6.20% | 4.60% | 7.20% |
| 01/14/2023 | 5.80% | 7.80% | 4.80% | 6.20% | 5.60% | 6.80% |
| 01/21/2023 | 5.50% | 5.60% | 4.60% | 5.00% | 3.50% | 6.00% |
| 01/28/2023 | 4.70% | 5.30% | 4.10% | 4.30% | 4.50% | 5.40% |
| 02/04/2023 | 3.40% | 4.50% | 3.30% | 3.40% |       | 4.80% |
| 02/11/2023 | 3.40% | 3.90% | 3.40% | 3.50% | 2.90% | 4.10% |
| 02/18/2023 | 2.40% | 4.00% | 3.10% | 3.30% | 3.50% | 3.70% |
| 02/25/2023 | 3.40% | 4.20% | 2.90% | 2.90% |       | 3.80% |
| 03/04/2023 | 4.70% | 3.00% | 2.40% | 2.60% | 4.30% | 3.60% |
| 03/11/2023 | 3.50% | 3.70% | 2.20% | 2.60% |       | 3.40% |
| 03/18/2023 |       | 3.30% | 1.80% | 2.80% |       | 3.20% |
| 03/25/2023 | 4.90% | 2.70% | 2.00% | 2.40% |       | 3.10% |
| 04/01/2023 | 2.60% | 2.80% | 1.50% | 1.70% |       | 2.70% |
| 04/08/2023 | 3.30% | 1.70% | 2.00% | 1.80% |       | 2.60% |
| 04/15/2023 | 2.40% | 2.70% | 1.10% | 2.00% |       | 2.30% |
| 04/22/2023 |       | 2.60% | 1.40% | 2.10% |       | 2.20% |
| 04/29/2023 | 2.90% | 2.10% | 1.30% | 1.40% |       | 2.00% |
| 05/06/2023 | 3.10% | 1.90% | 1.10% | 1.50% |       | 1.80% |
| 05/13/2023 |       | 1.80% | 1.20% | 1.40% |       | 1.60% |
| 05/20/2023 |       | 1.70% | 1.00% | 1.40% |       | 1.50% |
| 05/27/2023 |       | 2.10% | 1.00% | 1.70% |       | 1.40% |
| 06/03/2023 |       | 1.40% | 0.80% | 1.20% |       | 1.40% |
| 06/10/2023 |       | 1.20% | 0.90% | 1.10% |       | 1.30% |
| 06/17/2023 |       | 1.30% | 0.80% | 1.30% |       | 1.20% |
| 06/24/2023 |       | 2.00% | 0.80% | 1.30% |       | 1.10% |
| 07/01/2023 |       | 1.90% | 0.70% | 1.10% |       | 1.00% |

| 07/08/2023 |       | 1.50% | 0.70% | 1.00% |       | 0.90% |
|------------|-------|-------|-------|-------|-------|-------|
| 07/15/2023 |       | 1.60% | 0.70% | 1.20% |       | 1.00% |
| 07/22/2023 |       | 1.30% | 1.00% | 1.00% |       | 1.00% |
| 07/29/2023 |       | 1.40% | 0.80% | 1.10% | 0.00% | 1.00% |
| 08/05/2023 |       | 2.20% | 0.80% | 1.30% |       | 1.30% |
| 08/12/2023 |       | 1.40% | 0.90% | 1.20% |       | 1.50% |
| 08/19/2023 |       | 1.90% | 1.40% | 1.60% | 2.80% | 1.70% |
| 08/26/2023 |       | 2.50% | 1.30% | 2.20% |       | 2.00% |
| 09/02/2023 |       | 2.80% | 1.80% | 2.10% |       | 2.20% |
| 09/09/2023 |       | 2.50% | 1.90% | 2.40% |       | 2.40% |
| 09/16/2023 |       | 2.70% | 2.00% | 2.10% |       | 2.70% |
| 09/23/2023 |       | 2.80% | 1.90% | 2.20% |       | 2.70% |
| 09/30/2023 | 3.70% | 3.50% | 1.80% | 1.90% |       | 2.80% |
| 10/07/2023 | 2.90% | 2.40% | 1.80% | 1.80% |       | 2.60% |
| 10/14/2023 |       | 2.50% | 1.60% | 1.90% |       | 2.50% |
| 10/21/2023 |       | 2.30% | 1.60% | 1.70% |       | 2.70% |
| 10/28/2023 | 2.90% | 2.50% | 1.70% | 2.10% |       | 2.50% |
| 11/04/2023 | 3.20% | 1.40% | 1.50% | 1.60% |       | 2.40% |
| 11/11/2023 | 2.60% | 2.50% | 1.50% | 1.50% |       | 2.70% |
| 11/18/2023 | 3.20% | 1.90% | 1.50% | 2.00% |       | 2.80% |
| 11/25/2023 |       | 2.50% | 1.80% | 1.90% |       | 2.80% |
| 12/02/2023 |       | 2.70% | 2.30% | 2.90% |       | 3.20% |
| 12/09/2023 | 4.10% | 2.80% | 1.90% | 2.40% |       | 3.50% |
| 12/16/2023 |       | 2.90% | 2.90% | 2.40% |       | 3.50% |