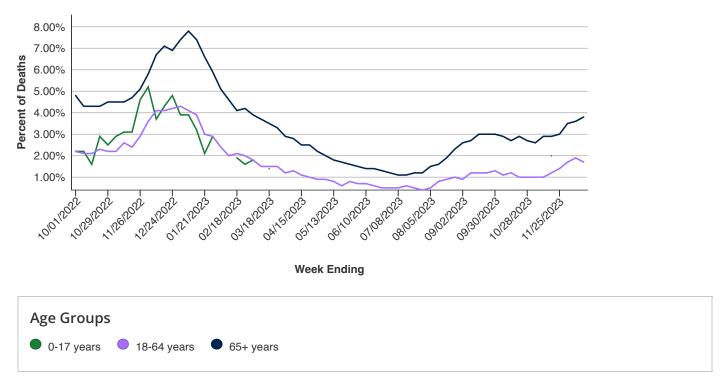

## Trends in Deaths for Viral Respiratory Illness, by Age

Weekly percent of total deaths associated with COVID-19, influenza, and RSV.

Respiratory Illness

Combined 🖨

One or more data points are based on death counts between 1-9 and have been suppressed in accordance with National Center for Health Statistics confidentiality standards.

Data presented through: 12/16/2023; Data as of: 12/26/2023

#### Dataset on data.cdc.gov I Link to Dataset

| Data Table  |            |             | -         |
|-------------|------------|-------------|-----------|
| Week Ending | 0-17 years | 18-64 years | 65+ years |
| 10/01/2022  | 2.20%      | 2.20%       | 4.80%     |
| 10/08/2022  | 2.20%      | 2.10%       | 4.30%     |
| 10/15/2022  | 1.60%      | 2.10%       | 4.30%     |
| 10/22/2022  | 2.90%      | 2.30%       | 4.30%     |
| 10/29/2022  | 2.50%      | 2.20%       | 4.50%     |
| 11/05/2022  | 2.90%      | 2.20%       | 4.50%     |
| 11/12/2022  | 3.10%      | 2.60%       | 4.50%     |
| 11/19/2022  | 3.10%      | 2.40%       | 4.70%     |
| 11/26/2022  | 4.60%      | 2.90%       | 5.10%     |
| 12/03/2022  | 5.20%      | 3.60%       | 5.80%     |
| 12/10/2022  | 3.70%      | 4.10%       | 6.70%     |
| 12/17/2022  | 4.30%      | 4.10%       | 7.10%     |
| 12/24/2022  | 4.80%      | 4.20%       | 6.90%     |
| 12/31/2022  | 3.90%      | 4.30%       | 7.40%     |
| 01/07/2023  | 3.90%      | 4.10%       | 7.80%     |

| 01/14/2023 | 3.20% | 3.90% | 7.40% |
|------------|-------|-------|-------|
| 01/21/2023 | 2.10% | 3.00% | 6.60% |
| 01/28/2023 | 2.90% | 2.90% | 5.90% |
| 02/04/2023 |       | 2.40% | 5.10% |
| 02/11/2023 |       | 2.00% | 4.60% |
| 02/18/2023 | 1.90% | 2.10% | 4.10% |
| 02/25/2023 | 1.60% | 2.00% | 4.20% |
| 03/04/2023 | 1.80% | 1.80% | 3.90% |
| 03/11/2023 |       | 1.50% | 3.70% |
| 03/18/2023 | 1.40% | 1.50% | 3.50% |
| 03/25/2023 |       | 1.50% | 3.30% |
| 04/01/2023 |       | 1.20% | 2.90% |
| 04/08/2023 |       | 1.30% | 2.80% |
| 04/15/2023 |       | 1.10% | 2.50% |
| 04/22/2023 |       | 1.00% | 2.50% |
| 04/29/2023 |       | 0.90% | 2.20% |
| 05/06/2023 |       | 0.90% | 2.00% |
| 05/13/2023 |       | 0.80% | 1.80% |
| 05/20/2023 |       | 0.60% | 1.70% |
| 05/27/2023 |       | 0.80% | 1.60% |
| 06/03/2023 |       | 0.70% | 1.50% |
| 06/10/2023 |       | 0.70% | 1.40% |
| 06/17/2023 |       | 0.60% | 1.40% |
| 06/24/2023 |       | 0.50% | 1.30% |
| 07/01/2023 |       | 0.50% | 1.20% |
| 07/08/2023 |       | 0.50% | 1.10% |
| 07/15/2023 |       | 0.60% | 1.10% |
| 07/22/2023 |       | 0.50% | 1.20% |
| 07/29/2023 |       | 0.40% | 1.20% |
| 08/05/2023 |       | 0.50% | 1.50% |
| 08/12/2023 |       | 0.80% | 1.60% |
| 08/19/2023 |       | 0.90% | 1.90% |
| 08/26/2023 |       | 1.00% | 2.30% |
| 09/02/2023 |       | 0.90% | 2.60% |
| 09/09/2023 |       | 1.20% | 2.70% |
| 09/16/2023 |       | 1.20% | 3.00% |
|            |       |       |       |

| 09/23/2023 | 1.20% | 3.00% |
|------------|-------|-------|
| 09/30/2023 | 1.30% | 3.00% |
| 10/07/2023 | 1.10% | 2.90% |
| 10/14/2023 | 1.20% | 2.70% |
| 10/21/2023 | 1.00% | 2.90% |
| 10/28/2023 | 1.00% | 2.70% |
| 11/04/2023 | 1.00% | 2.60% |